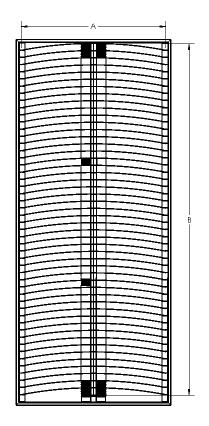

# **Specifications**

| Nominal Cut Width (A) 54" 66" 78" 102" 126" 150" 174" 198"         |
|--------------------------------------------------------------------|
| Name of Oath and the (D)                                           |
| Nominal Cut Length (B) 108" minimum (expandable in 48" increments) |
| Overall Width (C) 58" 70" 82" 106" 130" 154" 178" 202"             |
| Overall Length (D) [Nominal Cut Length] + 4"                       |
| Overall Height (E) 26"                                             |