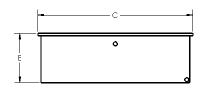

# **Specifications**

| Nominal Cut Width (A) 54" 66" 78" 102" 126" 150" 174" 198"         |
|--------------------------------------------------------------------|
| Name of Oath and the (D)                                           |
| Nominal Cut Length (B) 108" minimum (expandable in 48" increments) |
| Overall Width (C) 58" 70" 82" 106" 130" 154" 178" 202"             |
| Overall Length (D) [Nominal Cut Length] + 4"                       |
| Overall Height (E) 26"                                             |