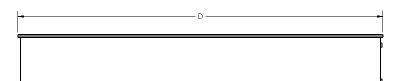

# **Specifications**

| Nominal Cut Width (A) 54" 66" 78" 102" 126" 150" 174" 198"         |
|--------------------------------------------------------------------|
| Name of Oath and the (D)                                           |
| Nominal Cut Length (B) 108" minimum (expandable in 48" increments) |
| Overall Width (C) 58" 70" 82" 106" 130" 154" 178" 202"             |
| Overall Length (D) [Nominal Cut Length] + 4"                       |
| Overall Height (E) 26"                                             |